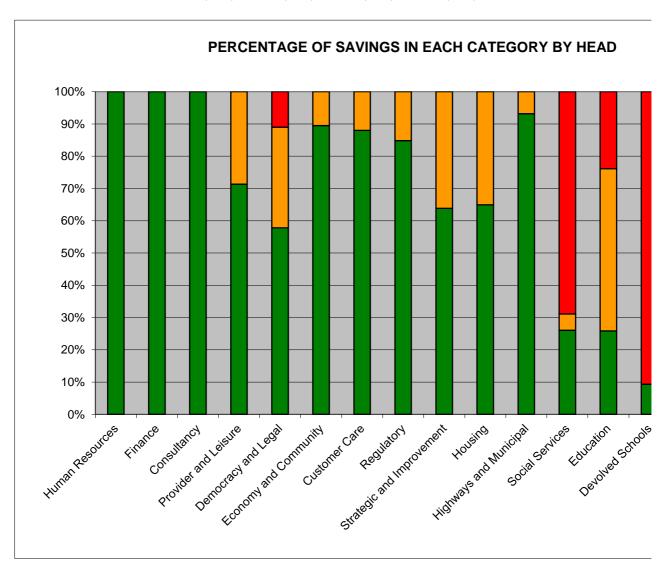

## **SUMMARY BY HEAD OF SERVICE**

| HEAD                      | Group A    | Group C   | Group Ch   | Total      |
|---------------------------|------------|-----------|------------|------------|
| Human Resources           | 280,000    | 0         | 0          | 280,000    |
| Finance                   | 475,000    | 0         | 0          | 475,000    |
| Consultancy               | 340,057    | 0         | 0          | 340,057    |
| Provider and Leisure      | 550,000    | 221,000   | 0          | 771,000    |
| Democracy and Legal       | 263,176    | 142,200   | 50,000     | 455,376    |
| Economy and Community     | 510,090    | 60,000    | 0          | 570,090    |
| Customer Care             | 675,155    | 92,000    | 0          | 767,155    |
| Regulatory                | 845,880    | 151,500   | 0          | 997,380    |
| Strategic and Improvement | 178,796    | 101,204   | 0          | 280,000    |
| Housing                   | 103,870    | 56,130    | 0          | 160,000    |
| Highways and Municipal    | 2,610,000  | 192,000   | 0          | 2,802,000  |
| Social Services           | 2,040,500  | 395,840   | 5,400,000  | 7,836,340  |
| Education                 | 630,000    | 1,225,000 | 581,370    | 2,436,370  |
| Devolved Schools          | 500,000    | 0         | 4,856,000  | 5,356,000  |
|                           | 10,002,524 | 2,636,874 | 10,887,370 | 23,526,768 |